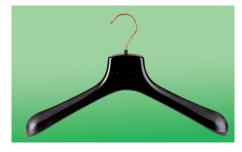

## Hanger for Coats - Model FUR

| Туре  | Width  | Pieces per box |
|-------|--------|----------------|
| FUR40 | cm. 40 | nr. 100        |
| FUR44 | cm. 44 | nr. 100        |
| FUR50 | cm. 50 | nr. 75         |

On the model FUR the thickness of the shoulder is adaptable to various type of winter coats and warm jackets. The model can be customized with the customer's logo and can be produced in every color. The black color is always available on stock. The finishes in addition to being functional give a touch of elegance to the article Shoulders with anti-slip system Customization with applied label or directly on plane on the hanger The 50cm size is available only on request with a minimum quantity of 3000 piece