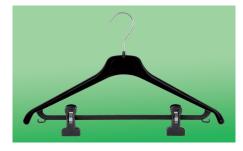

# Hanger for Coats - Model BRTP

| Туре   | Width  | Pieces per box |
|--------|--------|----------------|
| BRTP40 | cm. 40 | nr. 200        |
| BRTP42 | cm. 42 | nr. 180        |
| BRTP45 | cm. 45 | nr. 180        |

On the model BRT the thickness of the shoulder allows to save space and can be hang on it thin outerwear such as middle season jackets, suits and sporting clothing. The model is even equipped with pincers to hang up skirts and trousers. The model can be customized with customer's logo and can be produced in ant color. The black color is always available on stock. The finishes in addition to being fictional give a touch of elegance to the article. Shovel with rubber