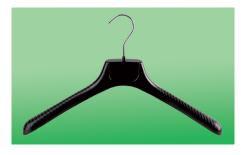

# Hanger for Coats - Model FR

| Туре | Width  | Pieces per box |
|------|--------|----------------|
| FR39 | cm. 39 | nr. 180        |
| FR42 | cm. 42 | nr. 150        |
| FR45 | cm. 45 | nr. 130        |
| FR48 | cm. 48 | nr. 120        |

On the model FR the thickness of the shoulder is suitable to various type of hanger for coats such as thin coats, warm coats and jackets. The model can be customized with the customer's logo with label or directly on plane on the hanger and can be produced in every color. The black color is always available on stock. The finishes in addition to being functional give a touch of elegance to the article Shoulders with anti-slip system Customization with applied label or directly on plane on the hanger Available only on request with a minimum quantity of 3000 pieces for size.